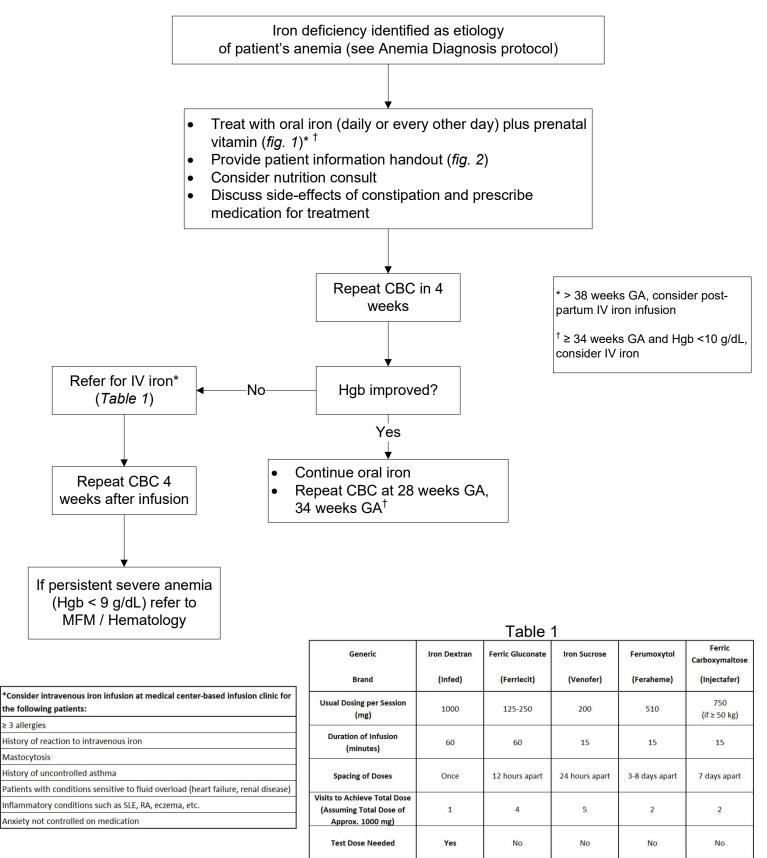

## Anemia: Treatment of Fe Deficiency

Infed preferred for ease of dosing, but formulation of choice dependent on patient insurance/formulary availability

## Figure 1

|                                                                                                                                                                                                                                                                                                                                                                                                                                                                                                                                                                                                                                                                                                                                                                                                                                                                                                                                                                                                                                                                                                                                                                                                                                                                                                                                                                                                                                                                                                                                                                                                                                                                                                                                                                                                                                                                                                                                                                                                                                                                                                                                                                                                                                                                                                                                                                                                                                                                                                                                                                                                                                                                                                                                                                                            |                | i iguio i                     |                                                                                                                                     |
|--------------------------------------------------------------------------------------------------------------------------------------------------------------------------------------------------------------------------------------------------------------------------------------------------------------------------------------------------------------------------------------------------------------------------------------------------------------------------------------------------------------------------------------------------------------------------------------------------------------------------------------------------------------------------------------------------------------------------------------------------------------------------------------------------------------------------------------------------------------------------------------------------------------------------------------------------------------------------------------------------------------------------------------------------------------------------------------------------------------------------------------------------------------------------------------------------------------------------------------------------------------------------------------------------------------------------------------------------------------------------------------------------------------------------------------------------------------------------------------------------------------------------------------------------------------------------------------------------------------------------------------------------------------------------------------------------------------------------------------------------------------------------------------------------------------------------------------------------------------------------------------------------------------------------------------------------------------------------------------------------------------------------------------------------------------------------------------------------------------------------------------------------------------------------------------------------------------------------------------------------------------------------------------------------------------------------------------------------------------------------------------------------------------------------------------------------------------------------------------------------------------------------------------------------------------------------------------------------------------------------------------------------------------------------------------------------------------------------------------------------------------------------------------------|----------------|-------------------------------|-------------------------------------------------------------------------------------------------------------------------------------|
| Oral iron preparations                                                                                                                                                                                                                                                                                                                                                                                                                                                                                                                                                                                                                                                                                                                                                                                                                                                                                                                                                                                                                                                                                                                                                                                                                                                                                                                                                                                                                                                                                                                                                                                                                                                                                                                                                                                                                                                                                                                                                                                                                                                                                                                                                                                                                                                                                                                                                                                                                                                                                                                                                                                                                                                                                                                                                                     | Dosage         | Elemental Iron Amount         | How to take                                                                                                                         |
| Spring Valley ®<br>SPRING VALLEY<br>Iron<br>Some Formers Safare<br>OfferRal Wellhess                                                                                                                                                                                                                                                                                                                                                                                                                                                                                                                                                                                                                                                                                                                                                                                                                                                                                                                                                                                                                                                                                                                                                                                                                                                                                                                                                                                                                                                                                                                                                                                                                                                                                                                                                                                                                                                                                                                                                                                                                                                                                                                                                                                                                                                                                                                                                                                                                                                                                                                                                                                                                                                                                                       | 1 tablet       | <b>65mg</b><br>Elemental Iron | Daily or every other day                                                                                                            |
| Nature Made ®                                                                                                                                                                                                                                                                                                                                                                                                                                                                                                                                                                                                                                                                                                                                                                                                                                                                                                                                                                                                                                                                                                                                                                                                                                                                                                                                                                                                                                                                                                                                                                                                                                                                                                                                                                                                                                                                                                                                                                                                                                                                                                                                                                                                                                                                                                                                                                                                                                                                                                                                                                                                                                                                                                                                                                              | 1 tablet       | <b>65mg</b><br>Elemental Iron | Daily or every other day                                                                                                            |
| Slow Fe ®<br>Center to Your System<br>Construction Reconstruct<br>Slow Fee<br>Processory<br>4 a fee<br>Proc | 1 tablet       | <b>45mg</b><br>Elemental Iron | Daily or every other day<br>*slow-release products may reduce the side effects of oral iron but also<br>may not be absorbed as well |
| Floridex ®                                                                                                                                                                                                                                                                                                                                                                                                                                                                                                                                                                                                                                                                                                                                                                                                                                                                                                                                                                                                                                                                                                                                                                                                                                                                                                                                                                                                                                                                                                                                                                                                                                                                                                                                                                                                                                                                                                                                                                                                                                                                                                                                                                                                                                                                                                                                                                                                                                                                                                                                                                                                                                                                                                                                                                                 | 10 milliliters | <b>10mg</b><br>Elemental Iron | Requires multiple doses per day, but liquid                                                                                         |

## Figure 2

| Frequently Asked Questions                                      |                                                                                                                                                                                                                                                                                                                       |  |  |
|-----------------------------------------------------------------|-----------------------------------------------------------------------------------------------------------------------------------------------------------------------------------------------------------------------------------------------------------------------------------------------------------------------|--|--|
| How should I take an oral iron pill?                            | <ul> <li>Best absorbed when taken on an empty stomach.</li> <li>However, okay to take with a small amount of food if need to.</li> <li>Try to <u>avoid</u> taking with foods that are calcium-rich such as dairy products and leafy greens, as they may decrease the amount of iron that your body absorbs</li> </ul> |  |  |
| Is it okay to take iron at the same time as a prenatal vitamin? | - YES. The amount of calcium contained in multivitamins or prenatal vitamins is likely not enough to greatly reduce the amount of iron your body absorbs.                                                                                                                                                             |  |  |
| Should I take my iron supplement with a source of vitamin C?    | - Not necessary to take oral iron with vitamin C to improve its adsorption.                                                                                                                                                                                                                                           |  |  |